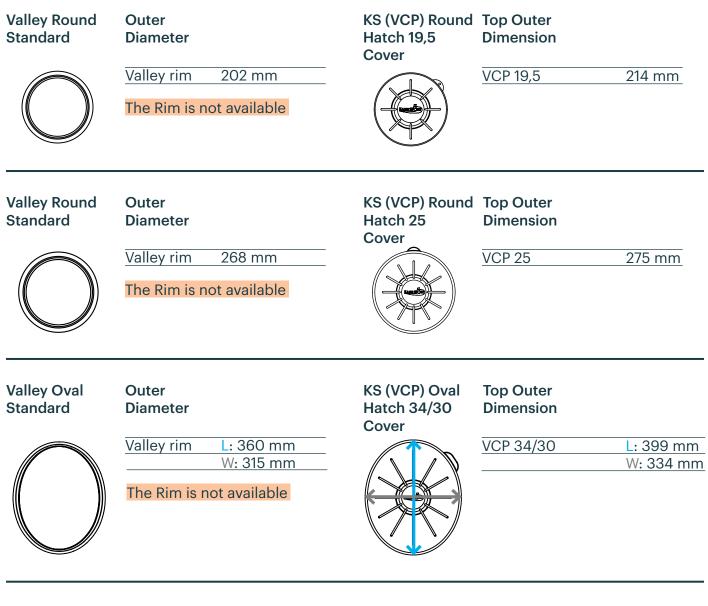

#### **GUIDE TO CHOOSE CORRECT REPLACEMENT COVER**

44/26 Rim

Diameter

## Dimension

-

| im | L: | 466 | mm |
|----|----|-----|----|
|    | W: | 283 | mm |
|    |    |     |    |

| Rubber cover   | L: 4/8 mm |
|----------------|-----------|
|                | W: 290 mm |
| Click-on cover | L: 470 mm |
|                | W: 285 mm |
| LRC covers     | L: 478 mm |
|                | W: 290 mm |
|                |           |

#### **GUIDE TO CHOOSE CORRECT REPLACEMENT COVER**

Valley Oval Standard

С Г

| Outer    |  |
|----------|--|
| Diameter |  |
|          |  |

| Valley rim   | L: 439 mm     |
|--------------|---------------|
|              | W: 254 mm     |
|              |               |
| The Rim is I | not available |

KS (VCP) Oval Hatch 41/22 Cover

**Top Outer** Dimension

| 4 mm  |
|-------|
| 74 mm |
|       |
|       |