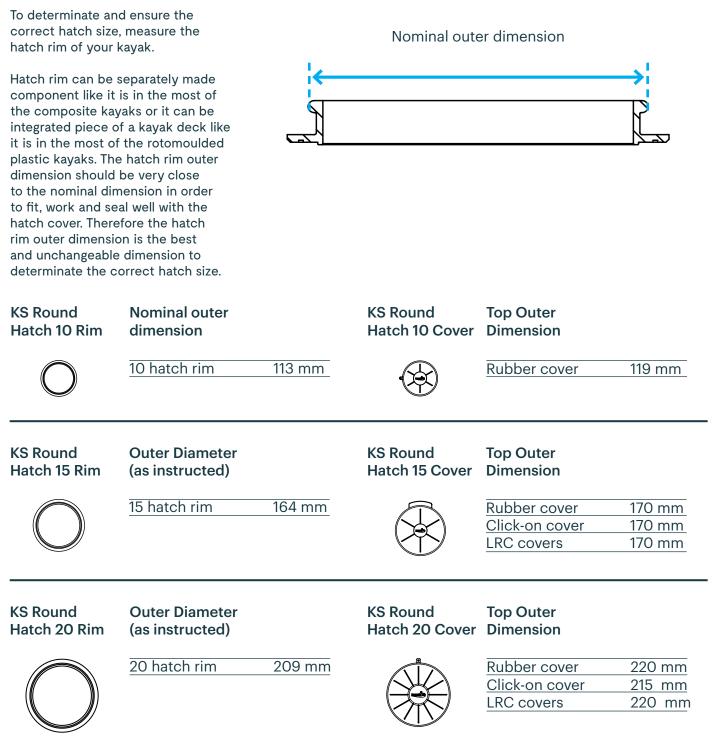

## Measure the hatch rim from the kayak

**KAJAK SPORT** 

#### **GUIDE TO CHOOSE CORRECT REPLACEMENT COVER**

44/26 Rim

Diameter