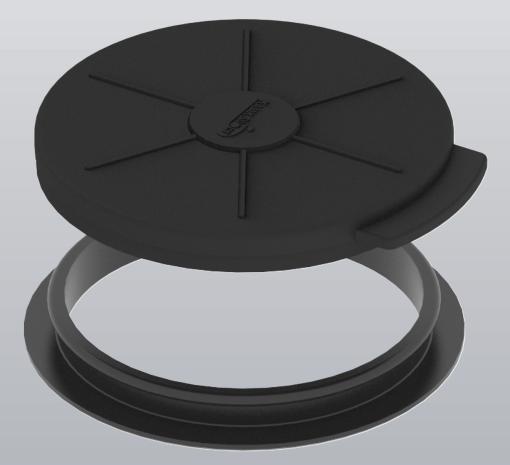

# CHOOSING THE REPLACEMENT COVER

#### HOW TO FIND CORRECT SIZE OF REPLACEMENT COVER

## HOW TO FIND CORRECT SIZE OF REPLACEMENT COVER

## Measure the hatch rim from the kayak

**KAJAK SPORT** 