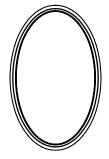

#### **GUIDE TO CHOOSE CORRECT REPLACEMENT COVER**

Valley Oval Standard

С Г

| Outer    |  |
|----------|--|
| Diameter |  |
|          |  |

| Valley rim   | L: 439 mm     |
|--------------|---------------|
|              | W: 254 mm     |
|              |               |
| The Rim is I | not available |