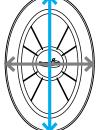

## HOW TO FIND CORRECT SIZE OF REPLACEMENT COVER

## Measure the hatch rim from the kayak

**KAJAK SPORT** 