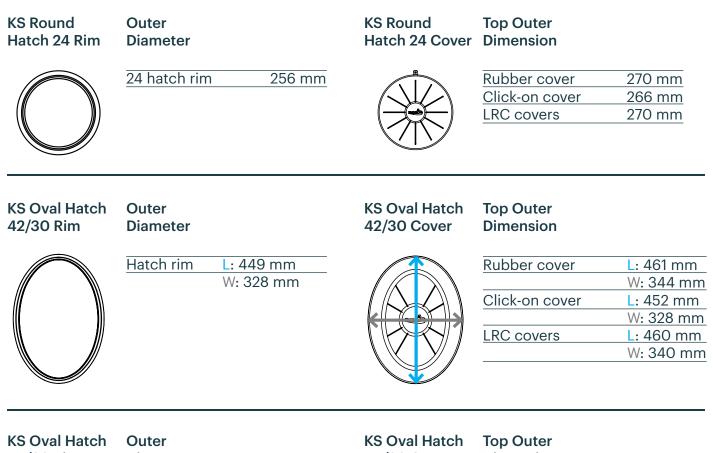

#### **GUIDE TO CHOOSE CORRECT REPLACEMENT COVER**

44/26 Rim

Diameter

## Dimension

-

| im | L: | 466 | mm |
|----|----|-----|----|
|    | W: | 283 | mm |
|    |    |     |    |

| Rubber cover   | L: 4/8 mm |
|----------------|-----------|
|                | W: 290 mm |
| Click-on cover | L: 470 mm |
|                | W: 285 mm |
| LRC covers     | L: 478 mm |
|                | W: 290 mm |
|                |           |

#### **GUIDE TO CHOOSE CORRECT REPLACEMENT COVER**

Valley Oval Standard

С Г

| Outer    |  |
|----------|--|
| Diameter |  |
|          |  |

| Valley rim   | L: 439 mm     |
|--------------|---------------|
|              | W: 254 mm     |
|              |               |
| The Rim is I | not available |